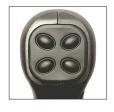

#### J1-R/H JOYSTICK Proportional Application

- Used for R/H Operation
- Slider Proportional (requires external driver)
- 3 Pushbuttons (non proportional)
- 1 Trigger
- Recommended for: SHEAR/DUAL PURPOSE KITS/THUMB

## **J2-L/H JOYSTICK Proportional Application**

- Used for L/H Operation
- Slider Proportional (requires external driver)
- 3 Pushbuttons (non proportional)
- 1 Trigger
- Recommended for: ROTATION