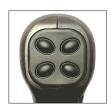

### J4-L/H or R/H JOYSTICK Non Proportional Application

- Used for R/H or L/H Operation
- 4 Pushbuttons (non proportional)
- 1 Trigger
- Recommended for: BREAKER/SHEAR/THUMB/ROTATION

A-0156-01

MATCHING L/H JOYSTICK AVAILABLE