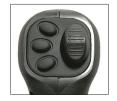

#### J1-R/H JOYSTICK Proportional Application

- Used for R/H Operation
- Slider Proportional (requires external driver)
- 3 Pushbuttons (non proportional)
- 1 Trigger
- Recommended for: SHEAR/DUAL PURPOSE KITS/THUMB

## **J2-L/H JOYSTICK Proportional Application**

- Used for L/H Operation
- Slider Proportional (requires external driver)
- 3 Pushbuttons (non proportional)
- 1 Trigger
- Recommended for: ROTATION