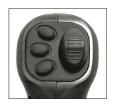

## **J2-L/H JOYSTICK Proportional Application**

- Used for L/H Operation
- Slider Proportional (requires external driver)
- 3 Pushbuttons (non proportional)
- 1 Trigger
- Recommended for: ROTATION