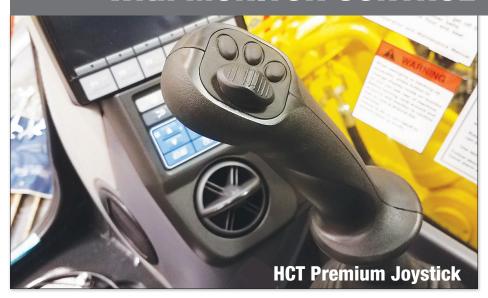

# PREMIUM JOYSTICK with MONITOR CONTROL OPTIONS

Kits can integrate seamlessly
with factory joystick and
onboard OEM Monitor for
Flow Setting, Function Select,
and 2-pump flow. Pressure
select options are available on
select machines.