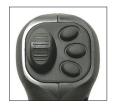

#### J1-R/H JOYSTICK Proportional Application

- Used for R/H Operation
- Slider Proportional (requires external driver)
- 3 Pushbuttons (non proportional)
- 1 Trigger
- Recommended for: SHEAR/DUAL PURPOSE KITS/THUMB